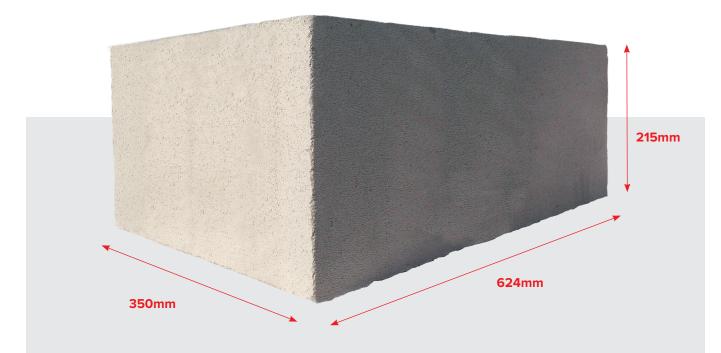

## 350mm / 3.6N/mm<sup>2</sup> Blocks

| Block Size           | Width: 350mm - Length: 624mm - Height: 215mm |
|----------------------|----------------------------------------------|
| Compressive Strength | 3.6N/mm <sup>2</sup>                         |
| Thermal Conductivity | 0.15W/m.K                                    |
| Gross Density        | 600 kg/m <sup>3</sup>                        |
| Reaction to Fire     | Euroclass A1                                 |
| Blocks Per Pack      | 24                                           |
| Blocks Per Load      | 720                                          |